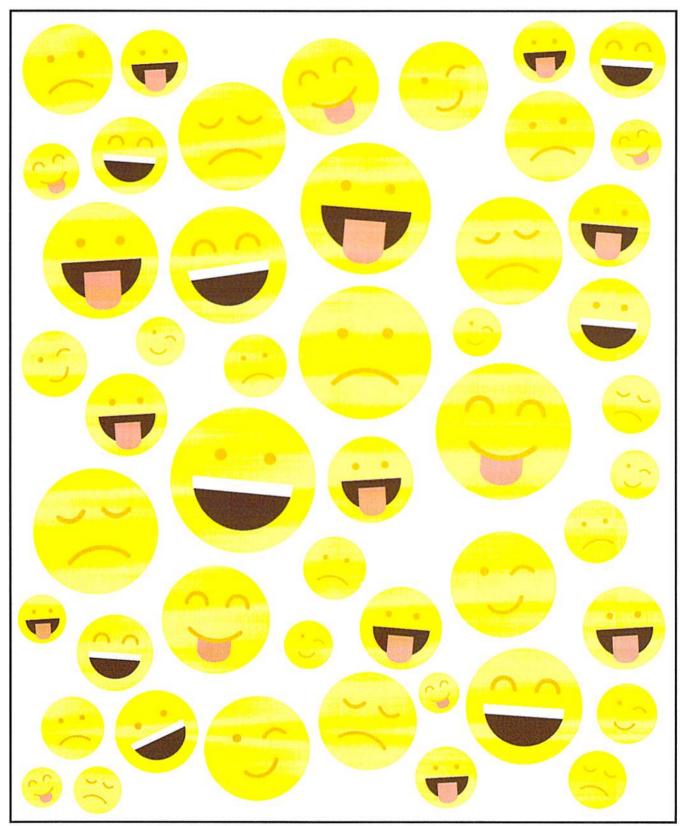

# I SPY: EMOTIONS

For Personal Use Only | And Next Comes L | http://www.andnextcomesL.com

## I SPY: EMOTIONS

Write down the number of each item that you found.

|   |                | 00 |
|---|----------------|----|
| 3 | Excited        |    |
|   | _Нарру         |    |
|   | Sad            |    |
|   |                | 22 |
|   | _ Disappointed |    |
| - | _Silly         |    |
| · | _Goofy         |    |
|   | Playful        |    |