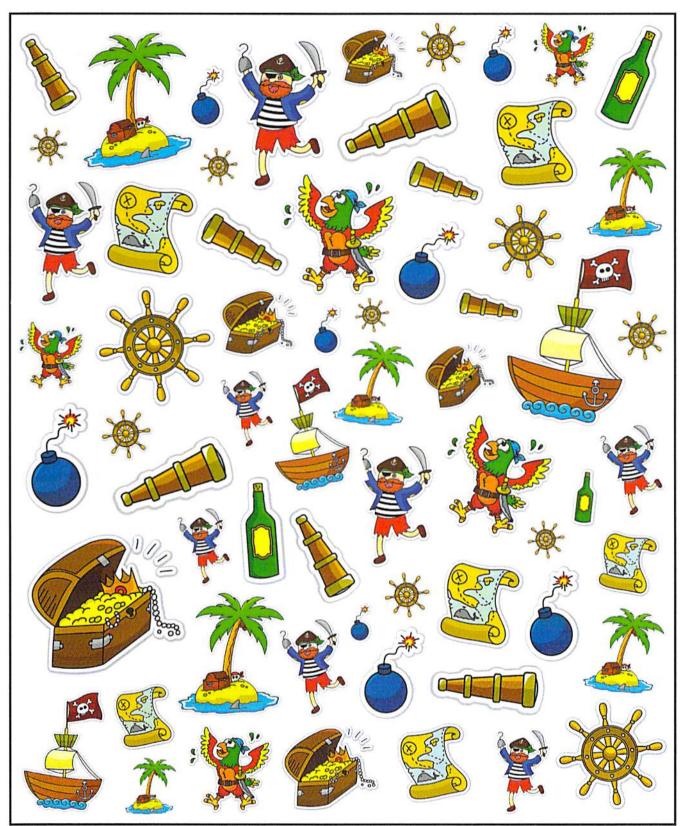

## I SPY: PIRATES

For Personal Use Only | And Next Comes L | http://www.andnextcomesL.com

## I SPY: PIRATES

Write down the number of each item that you found.

July )

| Bomb                       | 6      |
|----------------------------|--------|
| <br>Deserted<br>island     |        |
| <br>Message in a<br>bottle |        |
| <br>Parrot                 |        |
| <br>Treasure map           | @ Fe P |
| <br>Pirate ship            |        |
| <br>Pirate                 |        |
| Steering wheel             | **     |
| <br>Telescope              |        |
| Treasure chest             |        |