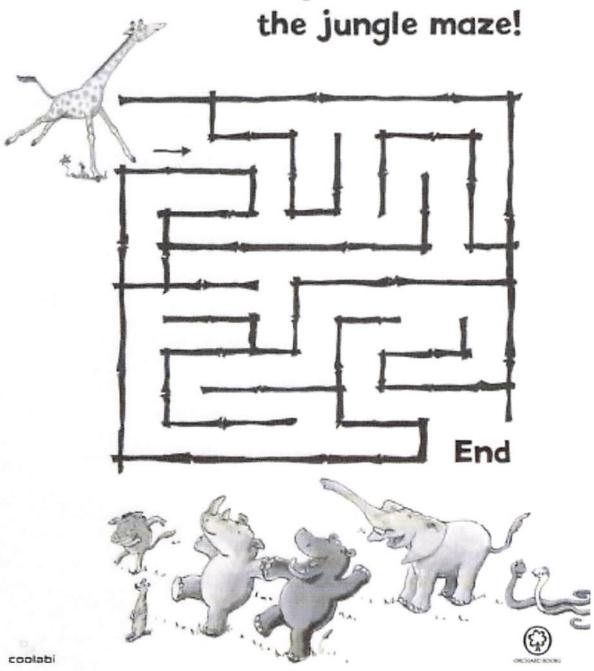

GRAFFES CAN'T Help Gerald the DANCE giraffe find his way to the end of the junale maze!